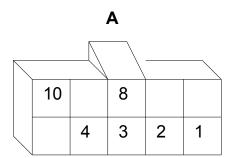

## **Glider-Link Connector Pinout**

## **A PLUG**

| 1  | J1708 -                      | (White)  |
|----|------------------------------|----------|
| 2  | J1708 +                      | (Blue)   |
| 3  | J1939 +                      | (Purple) |
| 4  | 12/24V+ (5Amp fuse required) | (Red)    |
| 8  | J1939 -                      | (Grey)   |
| 10 | Chass GND                    | (Black)  |