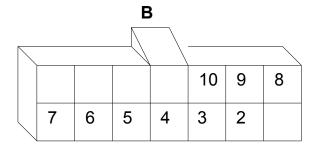

## **Glider-Link Connector Pinout**

## B PLUG (to ECM):

| 2  | Parking Break Switch               | (Blk/White)  |
|----|------------------------------------|--------------|
| 3  | Clutch Switch                      | (Grn/Yellow) |
| 4  | Brake Switch                       | (White/Blk)  |
| 5  | Engine Retarder Selection (med/hi) | (Tan)        |
| 6  | Engine Retarder Selection (low/hi) | (Pink)       |
| 7  | Cruise Resume                      | (Brown)      |
| 8  | Cruise Set                         | (Orange)     |
| 9  | Cruise Control Enable Switch       | (Green)      |
| 10 | Requested Percent Fan Speed        | (Yellow)     |